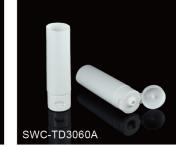

----|-----|-----|
|     | 25 | 30  | 35  | 40  | 45  | 50  |
| 30  | 94 | 80  |     |     |     |     |
| 35  |    | 90  | 80  |     |     |     |
| 40  |    | 100 | 88  |     |     |     |
| 50  |    |     | 98  |     |     |     |
| 60  |    |     | 105 | 110 |     |     |
| 70  |    |     | 125 | 125 |     |     |
| 80  |    |     | 135 | 130 | 105 |     |
| 100 |    |     | 143 | 135 | 108 |     |
| 105 |    |     |     | 145 | 112 |     |
| 110 |    |     |     | 155 | 120 |     |
| 120 |    |     |     |     | 125 |     |
| 125 |    |     |     |     |     | 125 |
| 140 |    |     |     |     |     | 120 |



MORE SIZE, PLEASE VISIT OUR WEBSITE: WWW.SOMEWANG.COM

#### SCREW CAP TUBE

































DUAL CHAMBER TUBE

DISC TUBE

# TUBE HEAD





#### FLIP CAP TUBE















#### **ROLL-ON TUBE**

**NOZZLE CAP TUBE** 





















NINGBO SOMEWANG PACKAGING CO.,LTD is a design and manufacture packaging containers' solution supplier specialized in Beauty & Cosmetics, Pharmaceuticals & Health, Food.



We have been involved with the use of recycled products for Eco-friendly materials for a long time. We would be happy to assist you in realising a recycling-based product for your application. Currently we have capable to produce the most of packagings in PCR material, such as PET bottles, HDPE bottles, PP jars, LDPE tubes, Pumps, sprayers and caps.



TO FIND MORE, PLEASE VISIT OUR WEBSITE: WWW.SOMEWANG.COM