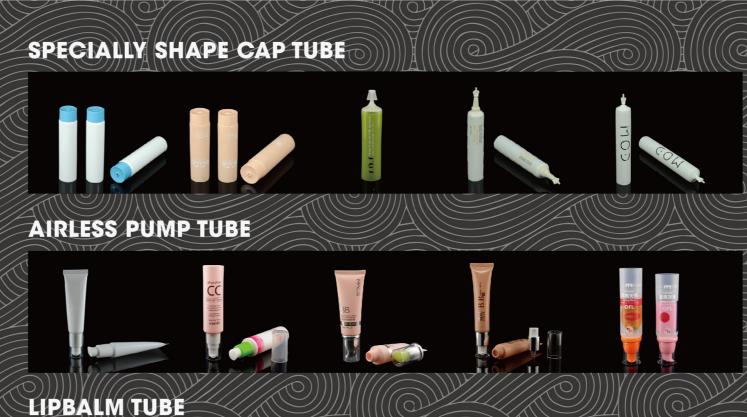

#### SCREW CAP TUBE

DUAL CHAMBER TUBE

DISC TUBE

# TUBE HEAD

#### FLIP CAP TUBE