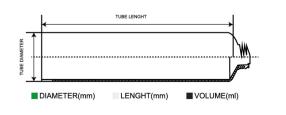

#### SPECIFICITY & CAPABILITY

1.If tube diameter is set, the length can be adjust;2.Specifilcations are for reference only, and customer's size are available