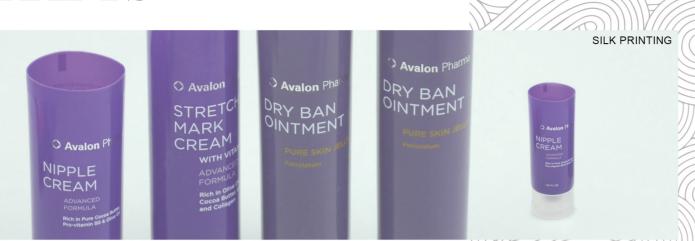

## PRINTING CRAFTS











### PRODUCT DIAGRAM

Conventional material:PE/PP/ALU/ABL&PBL

We are your packaging supplier



## SHAPE& METERIAL

#### SPECIFICITY & CAPABILITY

1.If tube diameter is set, the length can be adjust;2.Specifilcations are for reference only, and customer's size are available

#### Round Tube Diameter • Fill Capacity

|     | D16 | D19 | D22 | D25 | D30 | D35 | D38 | D40 | D45 | D50 | D55 | D60 |
|-----|-----|-----|-----|-----|-----|-----|-----|-----|-----|-----|-----|-----|
| 3   | 43  |     |     |     |     |     |     |     |     |     |     |     |
| 5   | 55  |     |     |     |     |     |     |     |     |     |     |     |
| 10  |     | 66  |     |     |     |     |     |     |     |     |     |     |
| 15  |     | 85  | 72  |     |     |     |     |     |     |     |