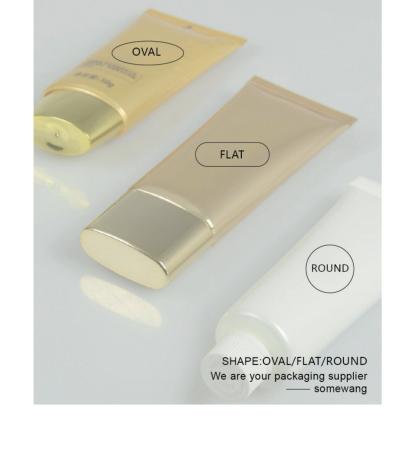

## PRINTING CRAFTS











### PRODUCT DIAGRAM

Conventional material:PE/PP/ALU/ABL&PBL

We are your packaging supplier



## SHAPE& METERIAL

#### SPECIFICITY & CAPABILITY

1.If tube diameter is set, the length can be adjust;2.Specifilcations are for reference only, and customer's size are available

#### Round Tube Diameter • Fill Capacity

|     | D16 | D19 | D22 | D25 | D30 | D35 | D38 | D40 | D45 | D50 | D55 | D60 |
|-----|-----|-----|-----|-----|-----|-----|-----|-----|-----|-----|-----|-----|
| 3   | 43  |     |     |     |     |     |     |     |     |     |     |     |
| 5   | 55  |     |     |     |     |     |     |     |     |     |     |     |
| 10  |     | 66  |     |     |     |     |     |     |     |     |     |     |
| 15  |     | 85  | 72  |     |     |     |     |     |     |     |     |     |
| 20  |     | 100 | 85  | 74  |     |     |     |     |     |     |     |     |
| 25  |     | 11