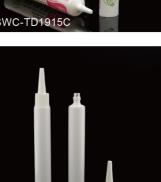

## SHAPE& METERIAL

#### SPECIFICITY & CAPABILITY

1.If tube diameter is set, the length can be adjust;2.Specifilcations are for reference only, and customer's size are available